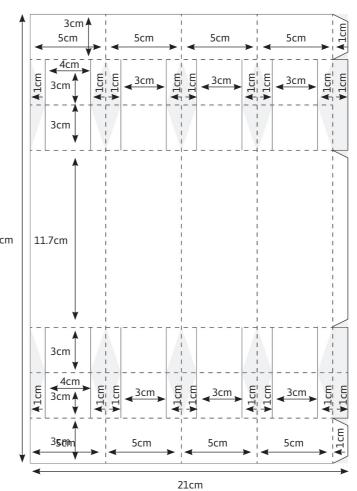

Take a piece of Snowy Foiled Acetate and lay it portrait on the left-hand edge of the Adorable Scoreboard.

**7** Score it at 5cm, 10cm, 15cm and 20cm.

**3** Turn it landscape and score at 3cm, 6cm and 9cm from the left-hand end and then turn it 180° and score at the same measurements on the right-hand end.

4 Working portrait on a craft mat mark at 1cm, 4cm, 6cm, 9cm, 11cm, 14cm, 16cm and 19cm.

**5** Cut away these sections, as shown on the template.

6 Glue the cracker together using narrow Hi-Tack Tape and squishing the ends to create the shaping. Tie the two ribbons together at both ends.