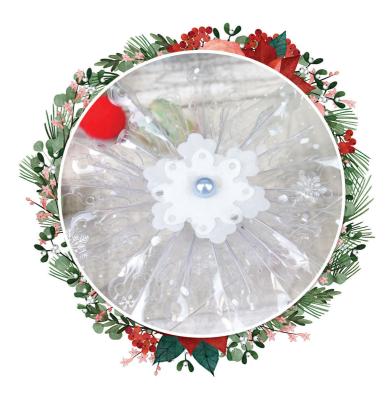

Visit: www. hunkydorycrafts. co.uk for all the **Festive Family** Collection!

7 Die-cut the long strip snowflake three times and join each to the other to create a circle. Press down in the middle to create the flat shape.

8 Die-cut two smaller snowflakes from parchment and stick them in place on the acetate one using Construction Glue.

Fix it to the cracker, adding a 7mm gemstone in the centre.