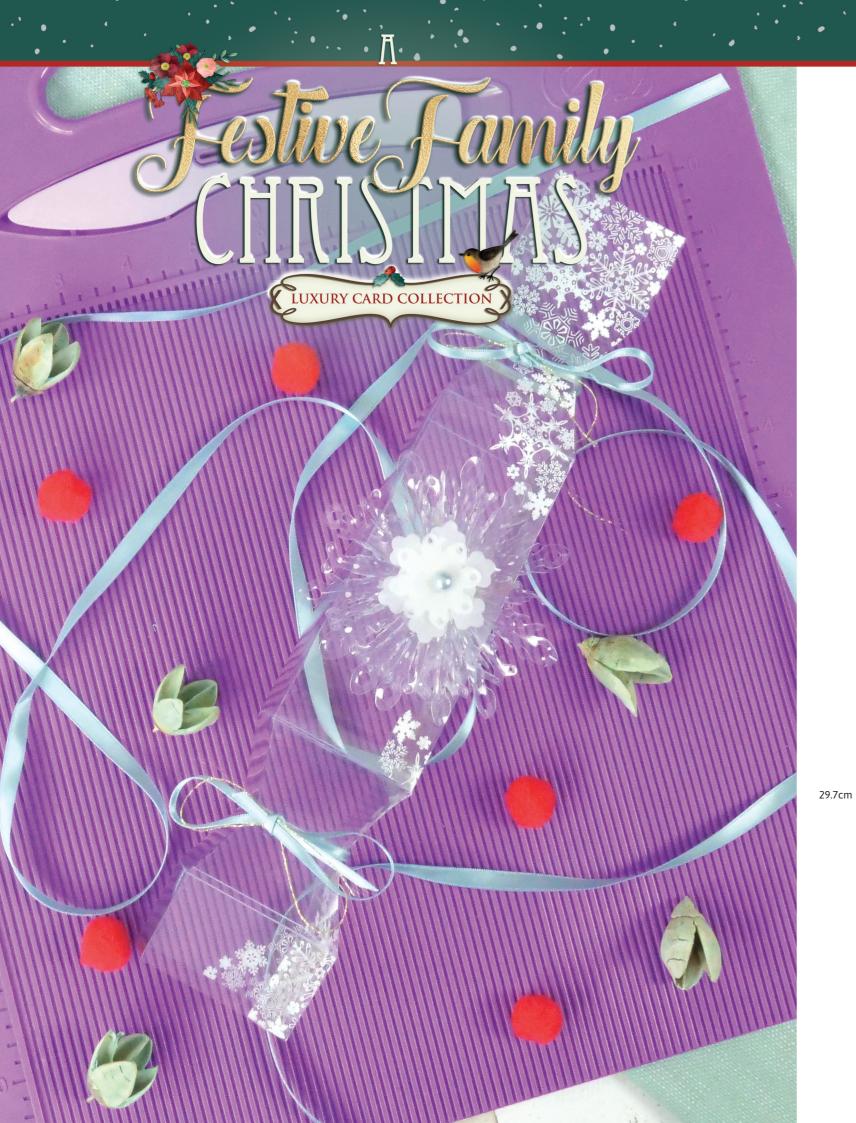

## **Snowy Acetate Cracker**

## You will need:

- + ADSCORE01 The Adorable Scorable
- + MSTONE113 Moonstone Dies Snowflake Rosettes
- + LFA164 A Festive Family Christmas Snowy Foiled Acetate
  + HOME104 Printable Parchment Paper
- + GEM215 Diamond Sparkles Pearls Brilliant Blues
- + Pale Turquoise 3mm Satin Ribbon
- + Fine Gold Thread

Take a piece of Snowy Foiled Acetate and lay it portrait on the left-hand edge of the Adorable Scoreboard.

**7** Score it at 5cm, 10cm, 15cm and 20cm.

**3** Turn it landscape and score at 3cm, 6cm and 9cm from the left-hand end and then turn it 180° and score at the same measurements on the right-hand end.

4 Working portrait on a craft mat mark at 1cm, 4cm, 6cm, 9cm, 11cm, 14cm, 16cm and 19cm.

**5** Cut away these sections, as shown on the template.

6 Glue the cracker together using narrow Hi-Tack Tape and squishing the ends to create the shaping. Tie the two ribbons together at both ends.

8 Die-cut two smaller snowflakes from parchment and stick them in place on the acetate one using Construction Glue.

Fix it to the cracker, adding a 7mm gemstone in the centre.